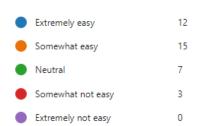

## More Details

2. How easy is it to use your GP practice's website to look for information or access services?